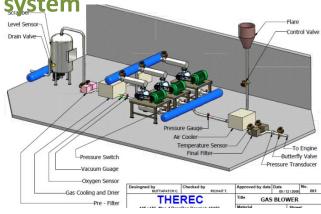

Ajinomoto MFG Co., Ltd.

Basell Advanced Polyolefin Co., Ltd.

LeKise Co., Ltd.

www.thereceng.com / www.thereceng.com / www.thereceng.com

Air & Gas Boosting & Handling system

Pressure control system

Chareon Sompong Co., Ltd./ Underground Biogas from landfill site Pressure control system for bio gas boosting station / supply to gas engine of electrical generator By pressure transmitter and pneumatic control valve to maintain the pressure of 7 PSI supply to engine regulator and over supply gas to the flare with gas cooler and cooling tower set to maintain the feed in gas to be under 50 degree C and reduced the water content level in the biogas. Also with oxygen sensor/transmitter and safety vacuum switch. SCADA control system with SIEMENS S7 200 series PLC