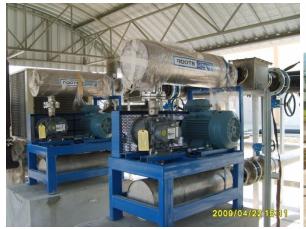

## Air & Gas Boosting & Handling system

Mitrphol Sugar Co., Ltd./ Sugar pneumatic conveying

Contacted conveying air moisture control to the level below 35% relative humidity to protect the sugar lump and stickiness from ambient moisture.

Contacted temperature to be under 38 degree C, to protect the internal moisture from flashing out and make the crystal to be dim.

SCADA control system with SIEMENS S7 300 series PLC

Air & Gas Boosting & Handling system