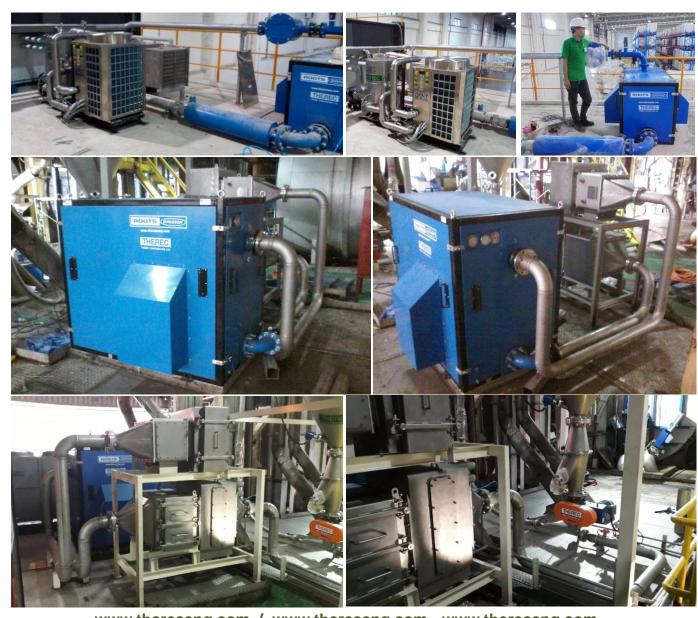

## Air & Gas Boosting & Handling system

Mitrphol Sugar Co., Ltd./ Sugar pneumatic conveying

Contacted conveying air moisture control to the level below 35% relative humidity to protect the sugar lump and stickiness from ambient moisture.

Contacted temperature to be under 38 degree C, to protect the internal moisture from flashing out and make the crystal to be dim.

SCADA control system with SIEMENS S7 300 series PLC

Air & Gas Boosting & Handling system