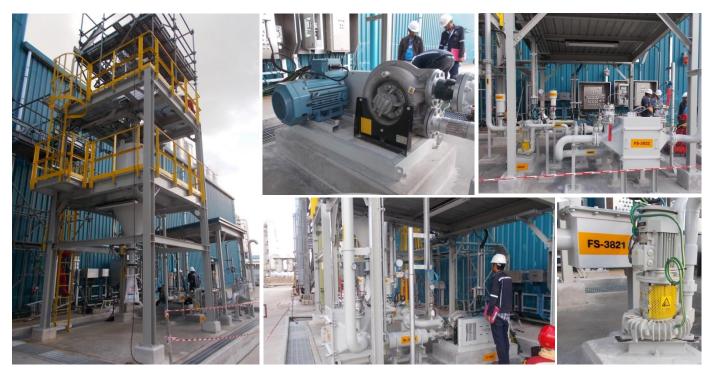

Ajinomoto MFG Co., Ltd.

Basell Advanced Polyolefin Co., Ltd.

LeKise Co., Ltd.

www.thereceng.com / www.thereceng.com / www.thereceng.com

Air & Gas Boosting & Handling system

Pressure control system

Chareon Sompong Co., Ltd./ Underground Biogas from landfill site Pressure control system for bio gas boosting station / supply to gas engine of electrical generator By pressure transmitter and pneumatic control valve to maintain the pressure of 7 PSI supply to engine regulator and over supply gas to the flare with gas cooler and cooling tower set to maintain the feed in gas to be under 50 degree C and reduced the water content level in the biogas. Also with oxygen sensor/transmitter and safety vacuum switch. SCADA control system with SIEMENS S7 200 series PLC