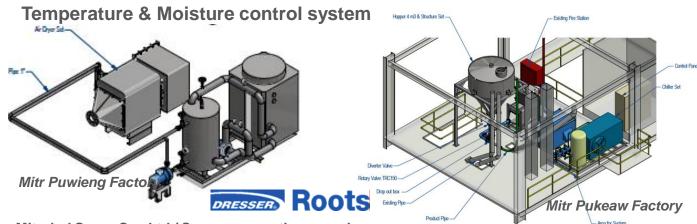

## Air & Gas Boosting & Handling system

Mitrphol Sugar Co., Ltd./ Sugar pneumatic conveying

Contacted conveying air moisture control to the level below 35% relative humidity to protect the sugar lump and stickiness from ambient moisture.

Contacted temperature to be under 38 degree C, to protect the internal moisture from flashing out and make the crystal to be dim.

SCADA control system with SIEMENS S7 300 series PLC

Air & Gas Boosting & Handling system