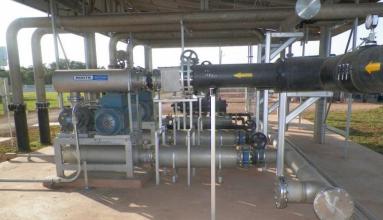

Ajinomoto MFG Co., Ltd.

Basell Advanced Polyolefin Co., Ltd.

LeKise Co., Ltd.

www.thereceng.com / www.thereceng.com / www.thereceng.com

Air & Gas Boosting & Handling system

Pressure control system

Chareon Sompong Co., Ltd./ Underground Biogas from landfill site Pressure control system for bio gas boosting station / supply to gas engine of electrical generator By pressure transmitter and pneumatic control valve to maintain the pressure of 7 PSI supply to engine regulator and over supply gas to the flare with gas cooler and cooling tower set to maintain the feed in gas to be under 50 degree C and reduced the water content level in the biogas. Also with oxygen sensor/transmitter and safety vacuum switch. SCADA control system with SIEMENS S7 200 series PLC