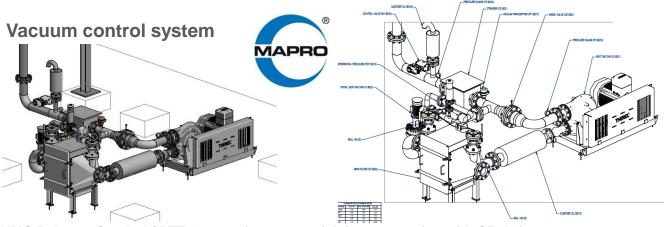

HMC Polymer Co., Ltd./ PTT Group of company, job in cooperation with CR Asia Vacuum control system for central vacuum cleaning system operation, operated by vacuum transmitter and pneumatic control valve to maintain the vacuum level of the system at -300 mBar and maintain the averaged suction air volume of each individual suction point at around 200 cfm of all working condition. Also the differential pressure switch for the filters. SCADA control system with ALAN BRADLEY 500 series PLC