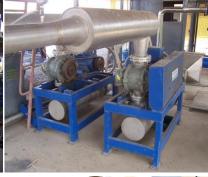

## Air & Gas Boosting & Handling system

Mitrphol Sugar Co., Ltd./ Sugar pneumatic conveying

Contacted conveying air moisture control to the level below 35% relative humidity to protect the sugar lump and stickiness from ambient moisture.

Contacted temperature to be under 38 degree C, to protect the internal moisture from flashing out and make the crystal to be dim.

SCADA control system with SIEMENS S7 300 series PLC

Air & Gas Boosting & Handling system