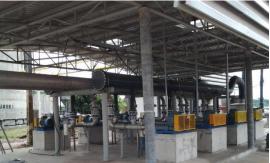

### Therec Air & Gas Boosting & Handling system ref.

Mitrphol Sugar Co., Ltd./ Sugar pneumatic conveying

Contacted conveying air moisture control to the level below 35% relative humidity to protect the sugar lump and stickiness from ambient moisture.

Contacted temperature to be under 38 degree C, to protect the internal moisture from flashing out and make the crystal to be dim.