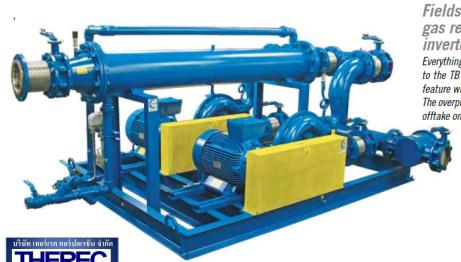

#### Ring (Side channel) blower Engineering package

Fields of application - Machines with gas recirculation - Control via frequency inverter - Accessories

Everything mentioned about side channel machines also applies to the TBT blower, with the exception of the "compact by-pass" feature which is not applied to this type of machine.

The overpressure relief valve, when provided, is always fitted at an offtake on the discharge side.