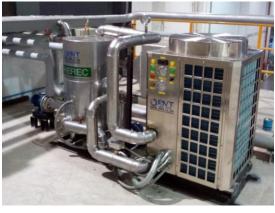

#### Chareon Sompong Co., Ltd./ Underground Biogas from landfill site

Pressure control system for bio gas boosting station / supply to gas engine of electrical generator By pressure transmitter and pneumatic control valve to maintain the pressure of 7 PSI supply to engine regulator and over supply gas to the flare with gas cooler and cooling tower set to maintain the feed in gas to be under 50 degree C and reduced the water content level in the biogas.

Also with oxygen sensor/transmitter and safety vacuum switch. SCADA control system with SIEMENS S7 200 series PLC