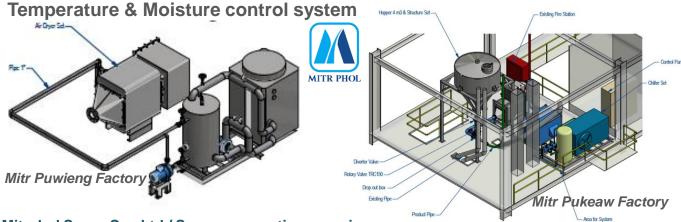

### Therec Air & Gas Boosting & Handling system ref.

Mitrphol Sugar Co., Ltd./ Sugar pneumatic conveying

Contacted conveying air moisture control to the level below 35% relative humidity to protect the sugar lump and stickiness from ambient moisture.

Contacted temperature to be under 38 degree C, to protect the internal moisture from flashing out and make the crystal to be dim.