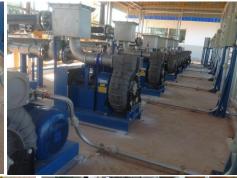

#### Industrial process Roots blower control package unit

### Therec Air & Gas Boosting & Handling system ref.

Mitrphol Sugar Co., Ltd./ Sugar pneumatic conveying

Contacted conveying air moisture control to the level below 35% relative humidity to protect the sugar lump and stickiness from ambient moisture.