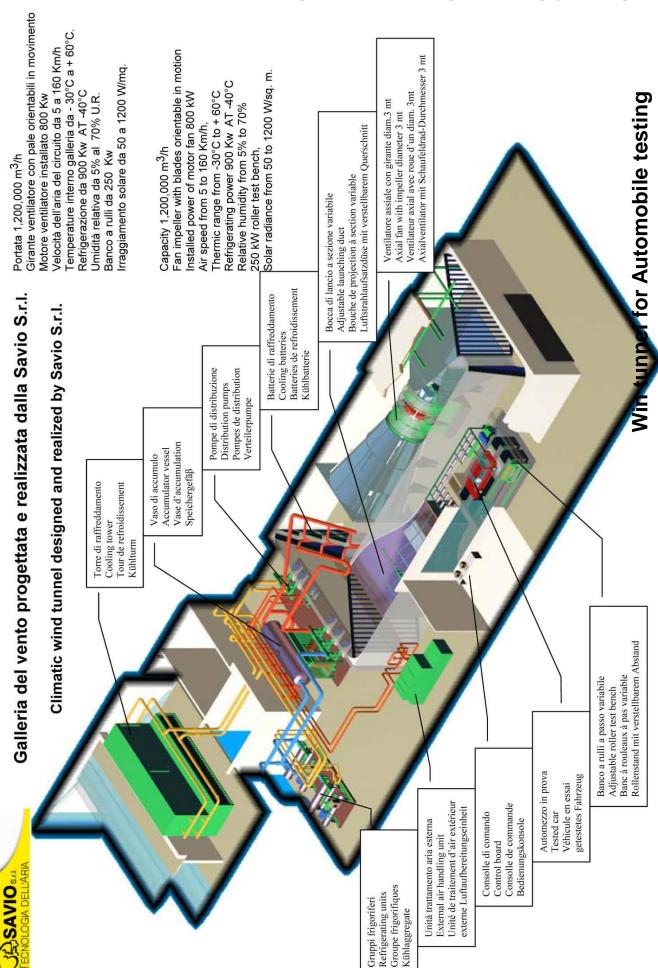

wer Engineering Package** 

THEREC CORPORATION LTD.

#### **Rotary / Roots Blower Package**















**Acoustic Enclosure Air Blower Package** 







**Standard Gas Blower Package** 

#### Multi Stage Centrifugal Blower Package





#### Side channel (Ring) Blower Package



















Air filter, Air Cooler or Air dryer and Control system with total Installation & Commissioning Service

# Engineering system design support Service for both Air and Gas Handling process /Loss ,Pressure, Flow and Etc.













The sizing program both from our principle oversea and in house development by THEREC



#### Roots blower Air & Gas Boosting Engineering package

#### Industrial process Roots blower control package unit



### Axial flow fan and Centrifugal blower Engineering package













#### Win tunnel for Indoor Sky diving simulator

#### Engineering process fan and blower control unit

Air blades for industrial doors, used to avoid thermal scattering inside the sheds. Maximum width and height of the gate: 12 m. x H 5 m.





Air handling units with volume up to 400.00 m<sup>3</sup>/h. Double side panels with mineral wool inside. Density of 70 Kg/m<sup>3</sup>, thickness: 45 mm.

#### Ring (Side channel) blower Engineering package



Fields of application - Machines with gas recirculation - Control via frequency inverter - Accessories

Everything mentioned about side channel machines also applies to the TBT blower, with the exception of the "compact by-pass" feature which is not applied to this type of machine.

The overpressure relief valve, when provided, i