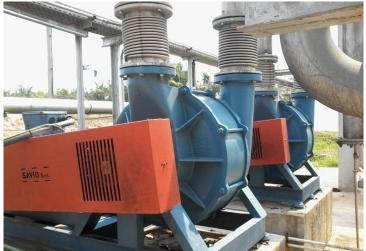

#### Multi Stage Centrifugal Blower Package

#### Ring (Side channel) blower Engineering package

Fields of application - Machines with gas recirculation - Control via frequency inverter - Accessories

Everything mentioned about side channel machines also applies to the TBT blower, with the exception of the "compact by-pass" feature which is not applied to this type of machine.