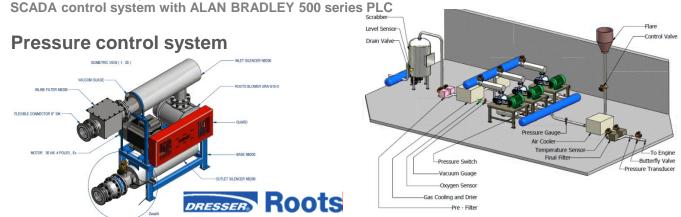

#### Chareon Sompong Co., Ltd./ Underground Biogas from landfill site

Pressure control system for bio gas boosting station / supply to gas engine of electrical generator By pressure transmitter and pneumatic control valve to maintain the pressure of 7 PSI supply to engine regulator and over supply gas to the flare with gas cooler and cooling tower set to maintain the feed in gas to be under 50 degree C and reduced the water content level in the biogas.

Also with oxygen sensor/transmitter and safety vacuum switch. SCADA control system with SIEMENS S7 200 series PLC