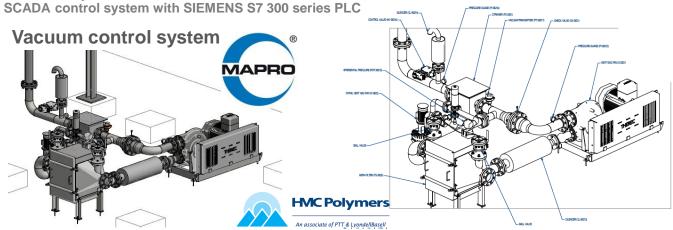

#### HMC Polymer Co., Ltd./ PTT Group of company, job in cooperation with CR Asia

Vacuum control system for central vacuum cleaning system operation, operated by vacuum transmitter and pneumatic control valve to maintain the vacuum level of the system at -300 mBar and maintain the averaged suction air volume of each individual suction point at around 200 cfm of all working condition. Also the differential pressure switch for the filters.