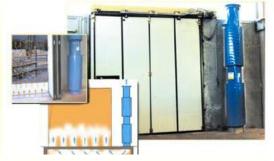

#### Engineering process fan and blower control unit

Air blades for industrial doors, used to avoid thermal scattering inside the sheds. Maximum width and height of the gate: 12 m. x H 5 m.

Air handling units with volume up to 400.00 m<sup>3</sup>/h. Double side panels with mineral wool inside. Density of 70 Kg/m<sup>3</sup>, thickness: 45 mm.