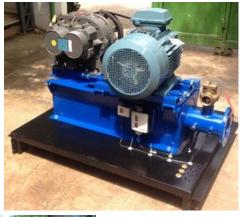

## THEREC CORPORATION LTD.

**Industrial Blower Engineering Package** 

THEREC CORPORATION LTD.

#### **Rotary / Roots Blower Package**

**Acoustic Enclosure Air Blower Package** 

**Standard Gas Blower Package** 

#### Multi Stage Centrifugal Blower Package

#### Side channel (Ring) Blower Package

Air filter, Air Cooler or Air dryer and Control system with total Installation & Commissioning Service

#### Roots blower Air & Gas Boosting Engineering package

#### Industrial process Roots blower control package unit

### Axial flow fan and Centrifugal blower Engineering package

#### Engineering process fan and blower control unit

Air blades for industrial doors, used to avoid thermal scattering inside the sheds. Maximum width and height of the gate: 12 m. x H 5 m.

Air handling units with volume up to 400.00 m<sup>3</sup>/h. Double side panels with mineral wool inside. Density of 70 Kg/m<sup>3</sup>, thickness: 45 mm.

#### Ring (Side channel) blower Engineering package

Fields of application - Machines with gas recirculation - Control via frequency inverter - Accessories

Everything mentioned about side channel machines also applies to the TBT blower, with the exception of the "compact by-pass" feature which is not applied to this type of machine.

### Therec Air & Gas Boosting & Handling system ref.

Mitrphol Sugar Co., Ltd./ Sugar pneumatic conveying

Contacted conveying air moisture control to the level below 35% relative humidity to protect the sugar lump and stickiness from ambient moisture.

#### HMC Polymer Co., Ltd./ PTT Group of company, job in cooperation with CR Asia

Vacuum control system for central vacuum cleaning system operation, operated by vacuum transmitter and pneumatic control valve to maintain the vacuum level of the system at -300 mBar and maintain the averaged suction air volume of each individual suction point at around 200 cfm of all working condition. Also the differential pressure switch for the filters.

#### Chareon Sompong Co., Ltd./ Underground Biogas from landfill site

Pressure control system for bio gas boosting station / supply to gas engine of electrical generator By pressure transmitter and pneumatic control valve to maintain the pressure of 7 PSI supply to engine regulator and over supply gas to the flare with gas cooler and cooling tower set to maintain the feed in gas to be under 50 degree C and reduced the water content level in the biogas.

# TRE&C / Therec's Powder & Bulk material processing Company

Company
Pneumatic conveying system / Sea bulk loading system
Powder and Bulk material Weighting & Metering system
Powder & Dust explosion protection system
Central vacuum dust cleaning system
Air& Gas boosting & handling system