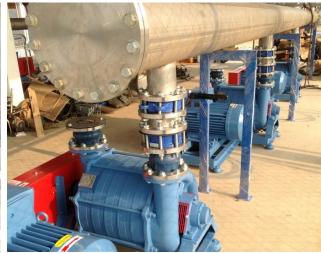

#### Multi Stage Centrifugal Blower Package

#### Ring (Side channel) blower Engineering package

Fields of application - Machines with gas recirculation - Control via frequency inverter - Accessories

Everything mentioned about side channel machines also applies to the TBT blower, with the exception of the "compact by-pass" feature which is not applied to this type of machine.