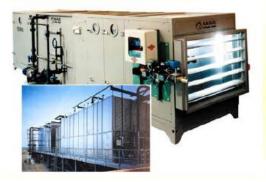

#### **Rotary / Roots Blower Package**

**Acoustic Enclosure Air Blower Package** 

**Standard Gas Blower Package** 

#### Multi Stage Centrifugal Blower Package

#### Side channel (Ring) Blower Package

Air filter, Air Cooler or Air dryer and Control system with total Installation & Commissioning Service

#### Engineering process fan and blower control unit

Air blades for industrial doors, used to avoid thermal scattering inside the sheds. Maximum width and height of the gate: 12 m. x H 5 m.

Air handling units with volume up to 400.00 m<sup>3</sup>/h. Double side panels with mineral wool inside. Density of 70 Kg/m<sup>3</sup>, thickness: 45 mm.