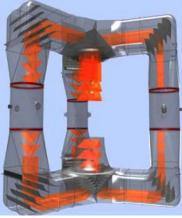

neering Package** 

THEREC CORPORATION LTD.

#### **Rotary / Roots Blower Package**















**Acoustic Enclosure Air Blower Package** 







**Standard Gas Blower Package** 

#### Multi Stage Centrifugal Blower Package





#### Side channel (Ring) Blower Package



















Air filter, Air Cooler or Air dryer and Control system with total Installation & Commissioning Service

# Engineering system design support Service for both Air and Gas Handling process /Loss ,Pressure, Flow and Etc.













The sizing program both from our principle oversea and in house development by THEREC



#### Roots blower Air & Gas Boosting Engineering package

#### Industrial process Roots blower control package unit



### Axial flow fan and Centrifugal blower Engineering package













#### Win tunnel for Indoor Sky diving simulator

#### Engineering process fan and blower control unit

Air blades for industrial doors, used to avoid thermal scattering inside the sheds. Maximum width and height of the gate: 12 m. x H 5 m.





Air handling units with volume up to 400.00 m<sup>3</sup>/h. Double side panels with mineral wool inside. Density of 70 Kg/m<sup>3</sup>, thickness: 45 mm.

#### Ring (Side channel) blower Engineering package



Fields of application - Machines with gas recirculation - Control via frequency inverter - Accessories

Everything mentioned about side channel machines also applies to the TBT blower, with the exception of the "compact by-pass" feature which is not applied to this type of machine.

The overpressure relief valve, when provided, is always