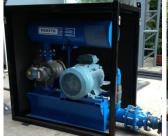

#### Ring (Side channel) blower Engineering package

Fields of application - Machines with gas recirculation - Control via frequency inverter - Accessories

Everything mentioned about side channel machines also applies to the TBT blower, with the exception of the "compact by-pass" feature which is not applied to this type of machine.